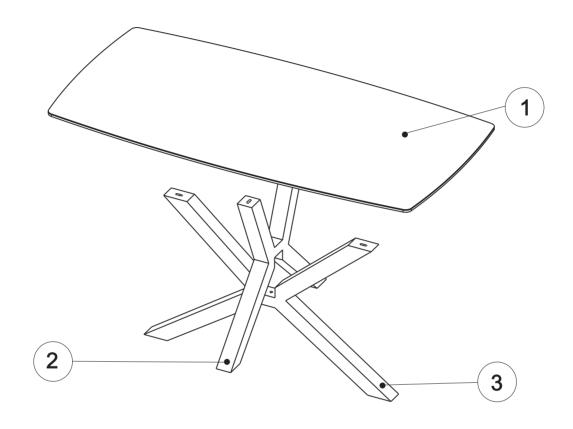

## **Component supplied**

| Ref | Dimensions          | visual                                | Qty |  |  |  |
|-----|---------------------|---------------------------------------|-----|--|--|--|
| 1   | 220x100cm/240x100cm | • • • • • • • • • • • • • • • • • • • | 1   |  |  |  |
| 2   | 71.8x80.6x7cm       |                                       | 1   |  |  |  |
| 3   | 71.8x160x7cm        |                                       | 1   |  |  |  |