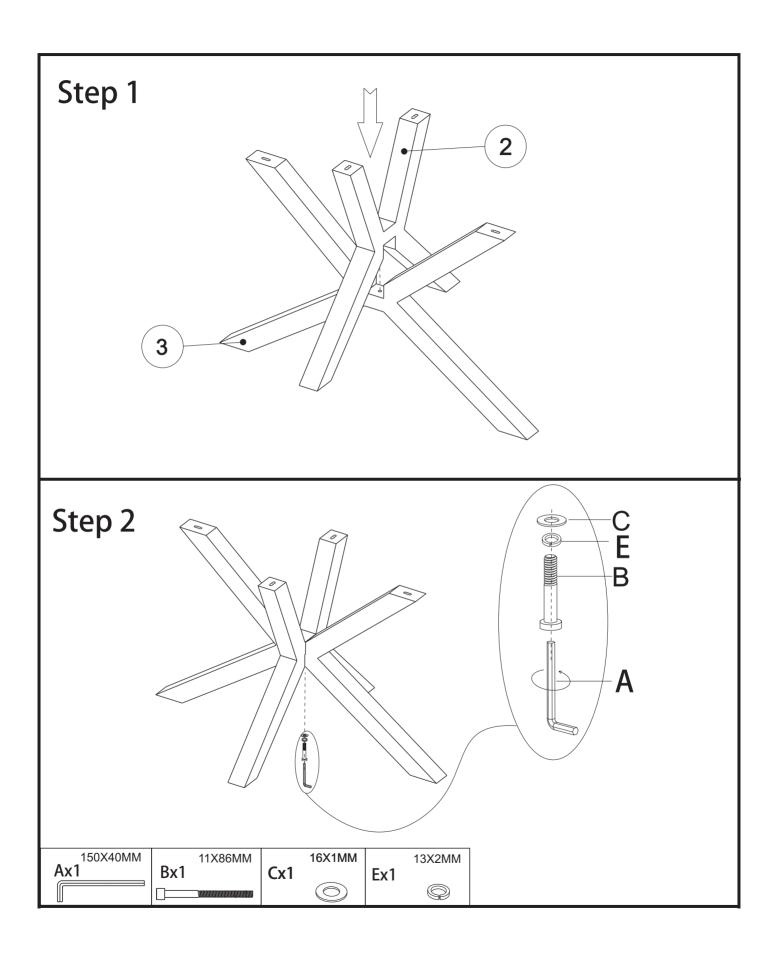

### Fixture and Fittings supplied(actual size)

mm 10 20 30 40 50 60 70 80 90 100 110 120 130 140 150 160 170 180

| REF | DIMENSIONS | QTY | Spare<br>Part * | <del></del> | <br><del></del> |  |
|-----|------------|-----|-----------------|-------------|-------------|-------------|-------------|-------------|-------------|-------------|-------------|-------------|-------------|-------------|-----------------|--|
| А   | 150X40MM   | 1   | 0               |             |             |             |             |             |             |             |             |             |             |             |                 |  |
| В   | 11X86MM    | 1   | 0               |             |             |             |             |             |             |             |             |             |             |             |                 |  |
| С   | 16X1MM     | 5   | 0               |             |             |             |             |             |             |             |             |             |             |             |                 |  |
| D   | 11X17MM    | 4   | 2               |             |             |             |             |             |             |             |             |             |             |             |                 |  |
| Е   | 13X2MM     | 1   | 0               |             |             |             |             |             |             |             |             |             |             |             |                 |  |

<sup>\*</sup> Just to let you know we have included a small quantity of fixings in case of mishap, so don't worry if you've got a few left when you've finished.

Step 5 The table legs have height adjustable foot pads to allow you to easily level your table on uneven floors.
Simply turn the foot pads to adjust the height.