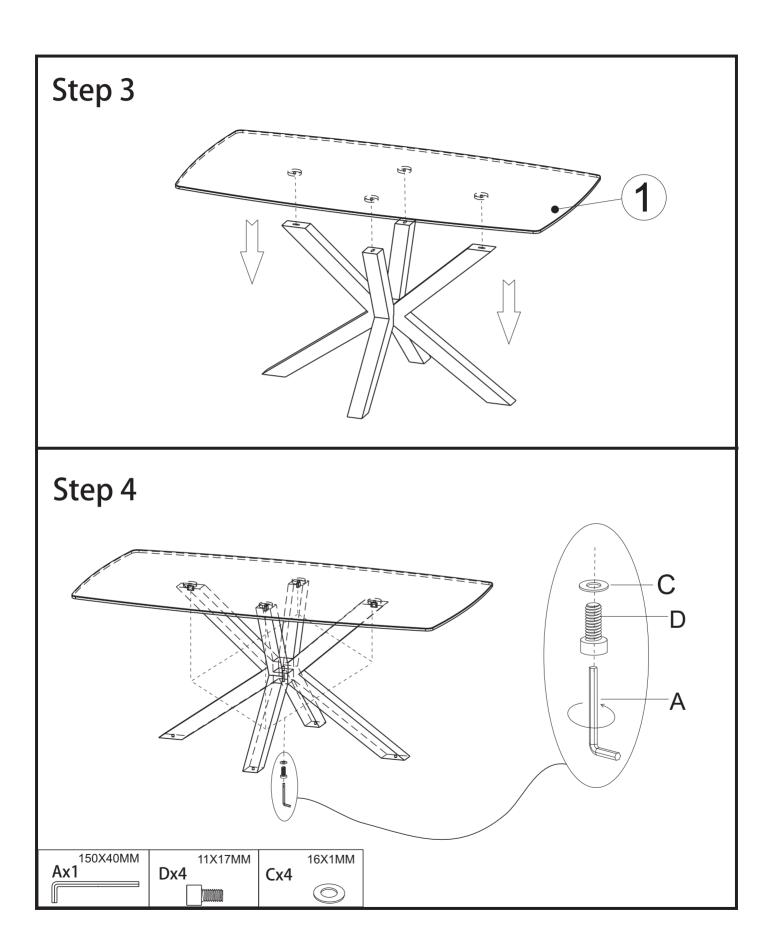

### Fixture and Fittings supplied(actual size)

mm 10 20 30 40 50 60 70 80 90 100 110 120 130 140 150 160 170 180

| REF | DIMENSIONS | QTY | Spare<br>Part * | <del></del> | <br><del></del> |  |
|-----|------------|-----|-----------------|-------------|-------------|-------------|-------------|-------------|-------------|-------------|-------------|-------------|-------------|-------------|-----------------|--|
| А   | 150X40MM   | 1   | 0               |             |             |             |             |             |             |             |             |             |             |             |                 |  |
| В   | 11X86MM    | 1   | 0               |             |             |             |             |             |             |             |             |             |             |             |                 |  |
| С   | 16X1MM     | 5   | 0               |             |             |             |             |             |             |             |             |             |             |             |                 |  |
| D   | 11X17MM    | 4   | 2               |             |             |             |             |             |             |             |             |             |             |             |                 |  |
| Е   | 13X2MM     | 1   | 0               |             |             |             |             |             |             |             |             |             |             |             |                 |  |

<sup>\*</sup> Just to let you know we have included a small quantity of fixings in case of mishap, so don't worry if you've got a few left when you've finished.

Step 5 The table legs have height adjustable foot pads to allow you to easily level your table on uneven floors.
Simply turn the foot pads to adjust the height.