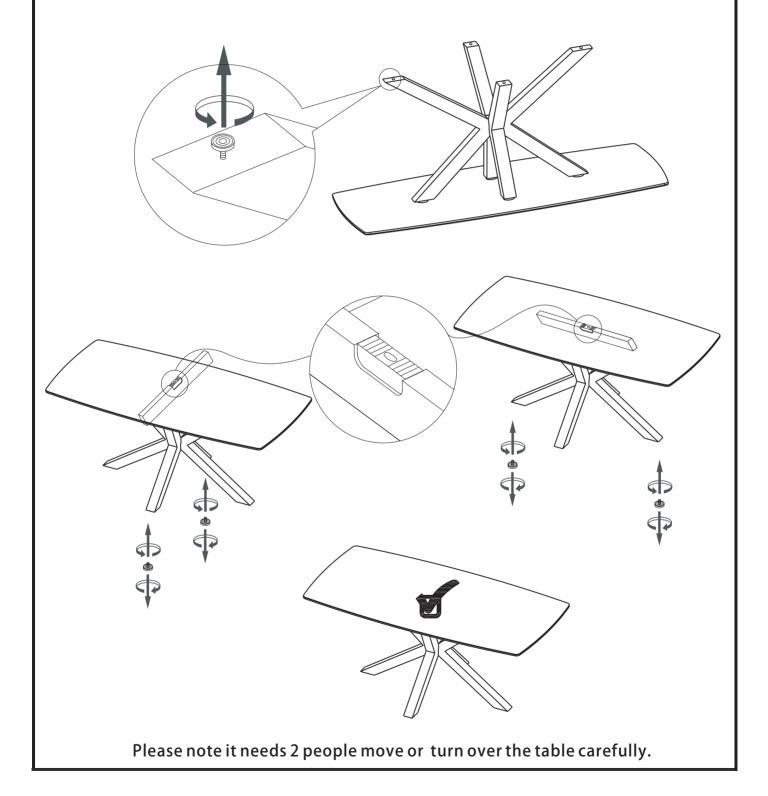

#### Assembly instructions

### **GETTING TO KNOW YOUR PRODUCT**

<sup>\*</sup> Just to let you know we have included a small quantity of fixings in case of mishap, so don't worry if you've got a few left when you've finished.

Step 5 The table legs have height adjustable foot pads to allow you to easily level your table on uneven floors.
Simply turn the foot pads to adjust the height.