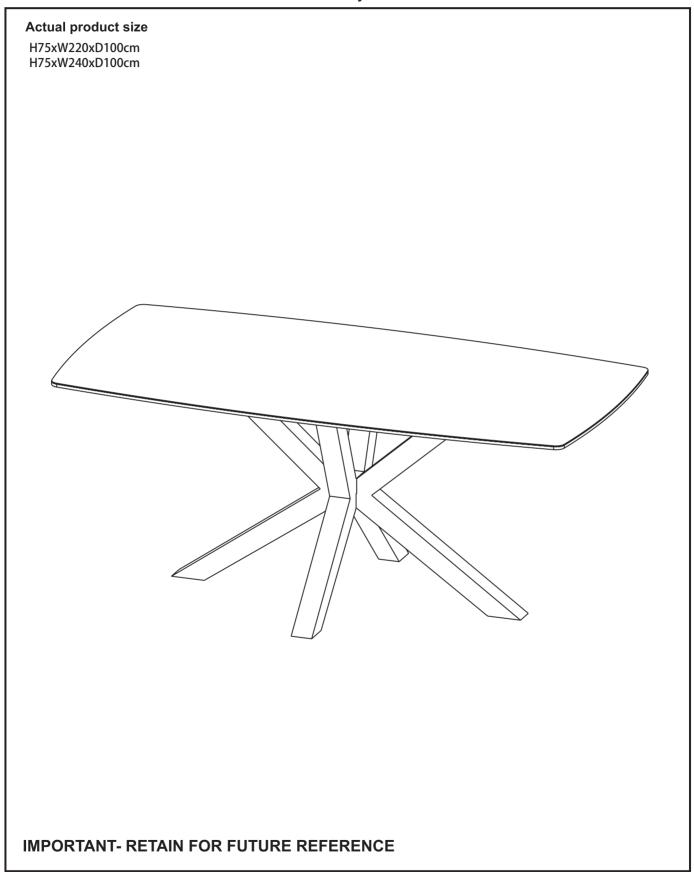

# 2200-REC/2400-REC

# 2.2m/2.4m Rectangle Table

#### Assembly instructions



### **GETTING TO KNOW YOUR PRODUCT**



## **Component supplied**

| Ref | Dimensions          | visual                                | Qty |  |  |  |
|-----|---------------------|---------------------------------------|-----|--|--|--|
| 1   | 220x100cm/240x100cm | • • • • • • • • • • • • • • • • • • • | 1   |  |  |  |
| 2   | 71.8x80.6x7cm       |                                       | 1   |  |  |  |
| 3   | 71.8x160x7cm        |                                       | 1   |  |  |  |

### Fixture and Fittings supplied(actual size)

mm 10 20 30 40 50 60 70 80 90 100 110 120 130 140 150 160 170 180

| REF | DIMENSIONS | QTY | Spare<br>Part * | <del></del> | <br><del></del> |  |
|-----|------------|-----|-----------------|-------------|-------------|-------------|-------------|----------