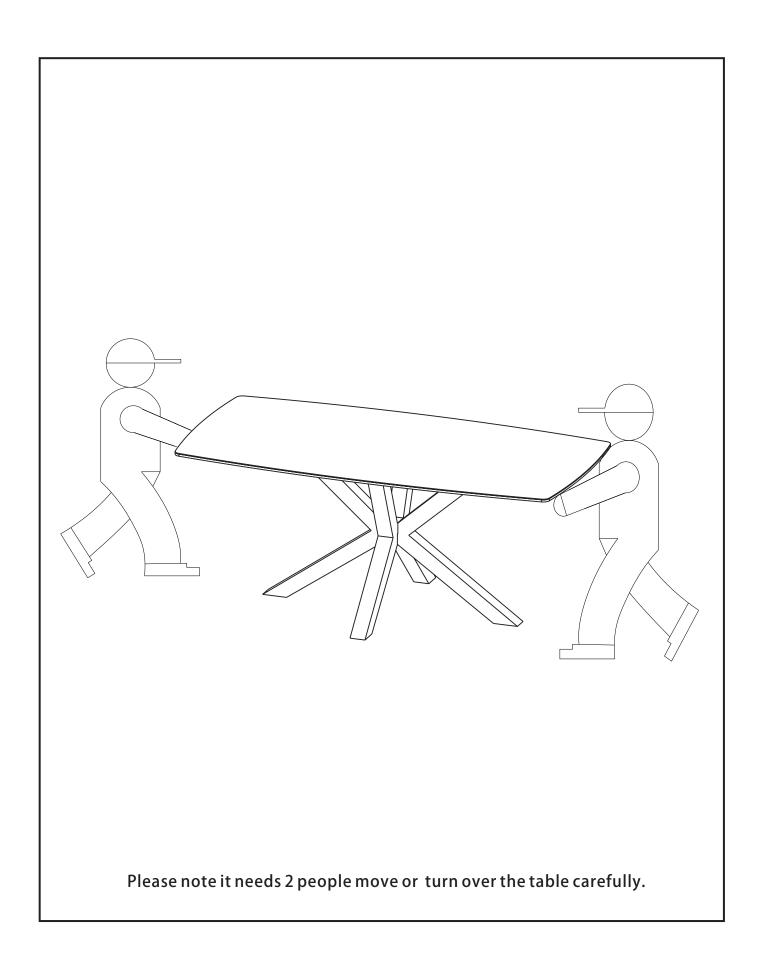

|                 |  |
| D   | 11X17MM    | 4   | 2               |             |             |             |             |             |             |             |             |             |             |             |                 |  |
| Е   | 13X2MM     | 1   | 0               |             |             |             |             |             |             |             |             |             |             |             |                 |  |

<sup>\*</sup> Just to let you know we have included a small quantity of fixings in case of mishap, so don't worry if you've got a few left when you've finished.





Step 5 The table legs have height adjustable foot pads to allow you to easily level your table on uneven floors.
Simply turn the foot pads to adjust the height.